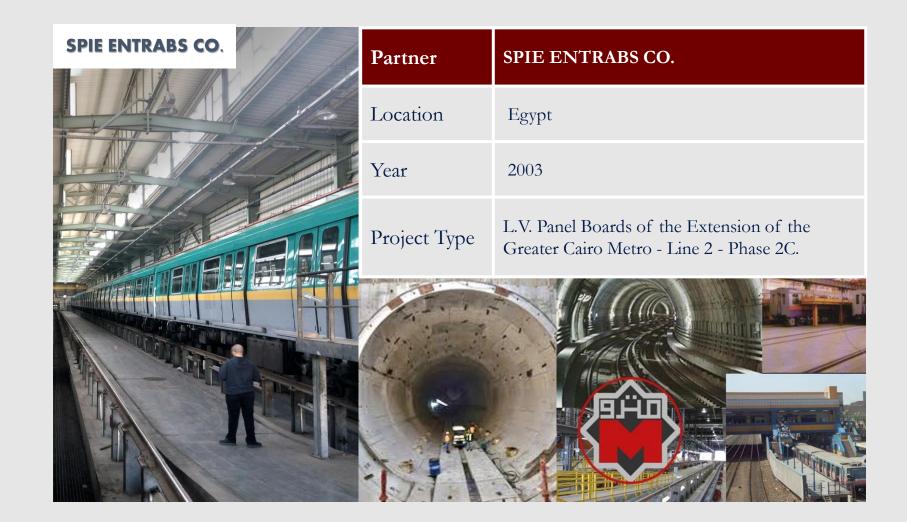

#### WATER TREATMENT

| CLIENT     | LOCATION | PROJECT TYPE                                                    |
|------------|----------|-----------------------------------------------------------------|
| ORASCOM    | Egypt    | MCCs, Panel Boards, SCADA                                       |
| UNLIGUONA  |          | Automation System for NCWWTP Plant.                             |
| ornsqualia | Equat    | Modifications of SCADA System                                   |
|            | Egypt    | Plant Earthing Measurements                                     |
| ALSTOM     | Egypt    | Electrical Package For El Tawisa and Ballana Stations - Komombo |