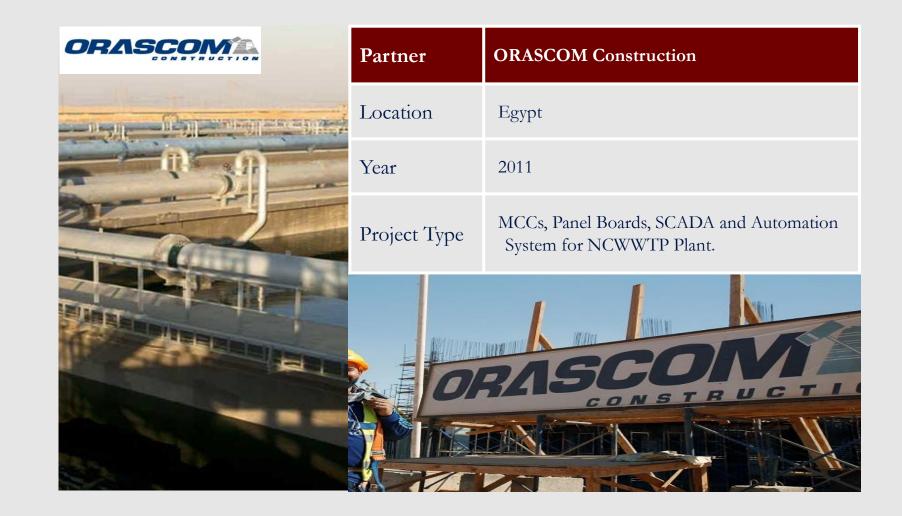

| CLIENT                   | LOCATION | PROJECT TYPE                                                                        |
|--------------------------|----------|-------------------------------------------------------------------------------------|
| SPIE ENTRABS CO.         | Egypt    | L.V. Panel Boards of the Extension of the Greater Cairo Metro<br>Line 2 - Phase 2C. |
| Schneider                | Egypt    | Completion of PLC & Control Panels<br>Port Said (3rd of July Tunnels)               |
| شركة ميناء القاهرة الجوى | Egypt    | Supply LV panels for Egypt air ground servicing building                            |