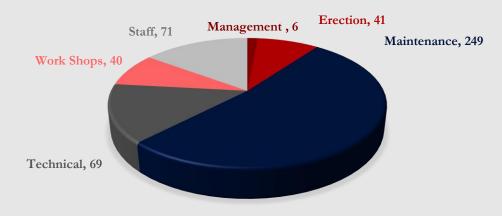

### 2. OPERATION AND MAINTENANCE

Workshops

Operation and Maintenance

PERMIT SUPPORT

With a maintenance team of around <u>250 qualified and experienced staff</u>, ASA keeps expanding and developing its services through long-term and overhauling projects to include all types of electrical equipment commissioning and measurement, during an emergency and planned shutdown to meet and match the clients' requirements.