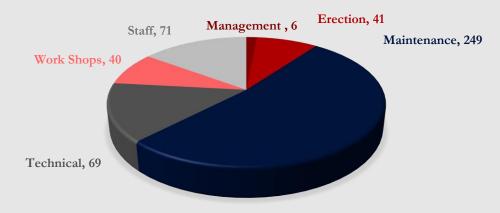

# 2. OPERATION AND MAINTENANCE

Workshops

Operation and Maintenance

PERMIT SUPPORT

With a maintenance team of around <u>250 qualified and experienced staff</u>, ASA keeps expanding and developing its services through long-term and overhauling projects to include all types of electrical equipment commissioning and measurement, during an emergency and planned shutdown to meet and match the clients' requirements.