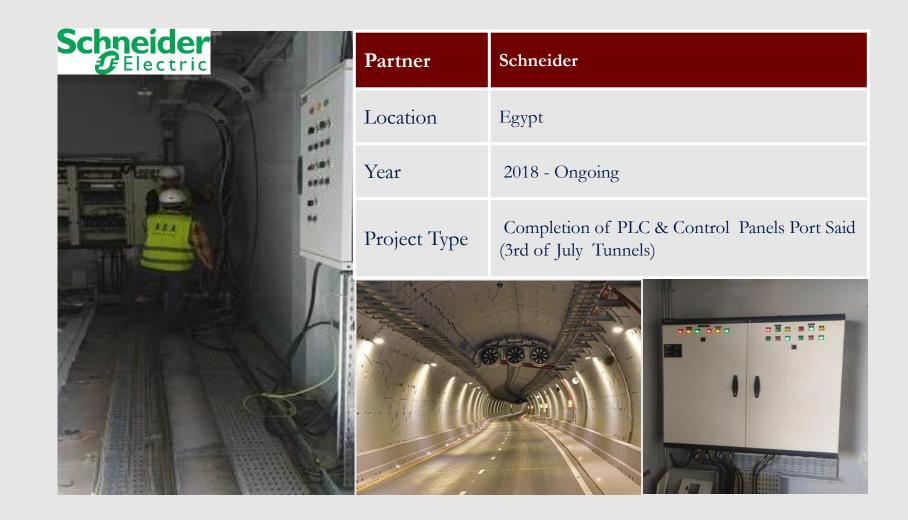

| CLIENT                   | LOCATION | PROJECT TYPE                                                                        |
|--------------------------|----------|-------------------------------------------------------------------------------------|
| SPIE ENTRABS CO.         | Egypt    | L.V. Panel Boards of the Extension of the Greater Cairo Metro<br>Line 2 - Phase 2C. |
| Schneider                | Egypt    | Completion of PLC & Control Panels<br>Port Said (3rd of July Tunnels)               |
| شركة ميناء القاهرة الجوى | Egypt    | Supply LV panels for Egypt air ground servicing building                            |