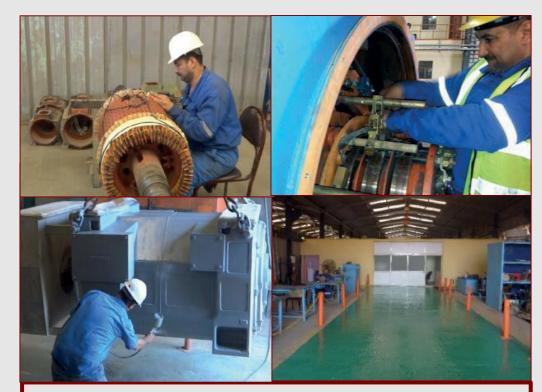

#### WORKSHOPS

ASA Workshops offer a wide range of services:

- Rewinding Workshop.
- Panel Assembly Workshop.

EPC Contractor

Workshops

ASA Workshops were established with <u>Well-equipped facilities managed by a team of experts</u> in designing and Building all types of electrical switch boards & control panels.

Besides, offering a wide range of <u>Maintenance-related services to rewind\repair motors</u> with a customer-oriented, timely-performance, and quality-driven basis.

#### OUR REWINDING WORKSHOP SCOPE INCLUDES:

- ✓ Motors Services
- ✓ Motors Testing
- ✓ On-Site Services
- ✓ MV Motors Overhaul
- ✓ Stator
- ✓ SR Motors
- ✓ Motor Assembly
- ✓ On-site After Motor Overhaul