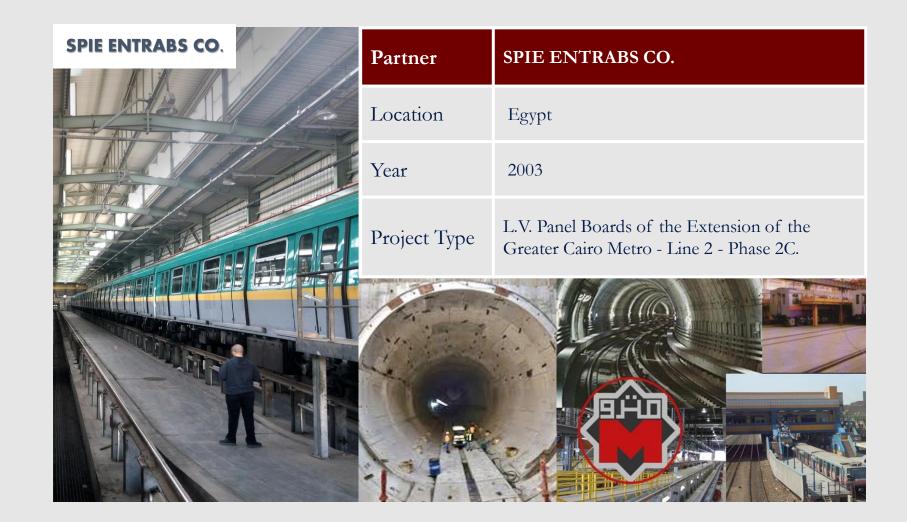

| CLIENT                   | LOCATION | PROJECT TYPE                                                                        |
|--------------------------|----------|-------------------------------------------------------------------------------------|
| SPIE ENTRABS CO.         | Egypt    | L.V. Panel Boards of the Extension of the Greater Cairo Metro<br>Line 2 - Phase 2C. |
| Schneider                | Egypt    | Completion of PLC & Control Panels<br>Port Said (3rd of July Tunnels)               |
| شركة ميناء القاهرة الجوى | Egypt    | Supply LV panels for Egypt air ground servicing building                            |