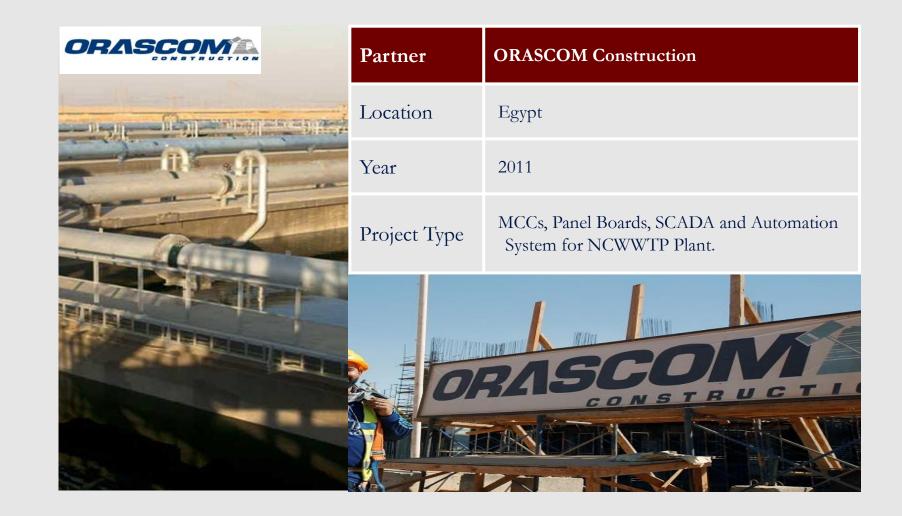

#### WATER TREATMENT

| CLIENT     | LOCATION | PROJECT TYPE                                                    |
|------------|----------|-----------------------------------------------------------------|
| ORASCOM    | Egypt    | MCCs, Panel Boards, SCADA                                       |
| UNLIGUONA  |          | Automation System for NCWWTP Plant.                             |
| ornsqualia | Equat    | Modifications of SCADA System                                   |
|            | Egypt    | Plant Earthing Measurements                                     |
| ALSTOM     | Egypt    | Electrical Package For El Tawisa and Ballana Stations - Komombo |