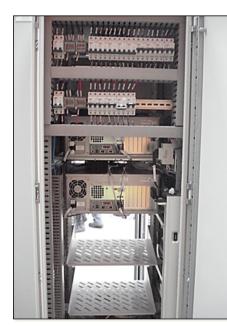

# **PLC** Panels

- PLC panel contains all signals to be controlled.
- The cabinet has digital and analog cards that control signals.
- The panel connected to the CPU through the interface module.

Medecon Type

Allen Bradley Cards

**Siemens Cards** 

ABB Cards

Level Panels: Used for collect all CPU and server in one panel located in good environment place(I.E Centre room.

Lighting distribution panels and/or wall: Mounted boxes will be to feed indoor, outdoor lighting, and sockets in the adjacent areas.