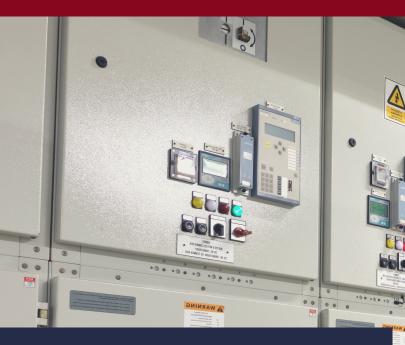

# **PLC** Panels

- PLC panel contains all signals to be controlled.
- The cabinet has digital and analog cards that control signals.
- The panel connected to the CPU through the interface module.

Medecon Type

Allen Bradley Cards

**Siemens Cards** 

ABB Cards

Level Panels: Used for collect all CPU and server in one panel located in good environment place(I.E Centre room.

Lighting distribution panels and/or wall: Mounted boxes will be to feed indoor, outdoor lighting, and sockets in the adjacent areas.