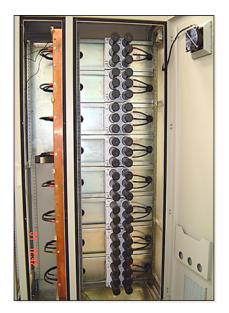

s**













### **ATS Panels**



# Auxiliary Control Center Panels (ACC)







Inside View

**Outside View** 



# **PLC** Panels

- PLC panel contains all signals to be controlled.
- The cabinet has digital and analog cards that control signals.
- The panel connected to the CPU through the interface module.



Medecon Type



Allen Bradley Cards



**Siemens Cards** 



ABB Cards



Level Panels: Used for collect all CPU and server in one panel located in good environment place(I.E Centre room.







Lighting distribution panels and/or wall: Mounted boxes will be to feed indoor, outdoor lighting, and sockets in the adjacent areas.







### **Capacitors PF Correction Panels:**

According to Power network analysis using capacitor bank to improve power factor and loses in power









## Local Panels





# Workshop Material Brands









# Solution Partner Certificate

### Asec Automation



Certified

The company is a certified Partner in Egypt and is authorized to use the name **Siemens Solution Partner Automation Drives**. The certification has been proved in the following program module:

Process Control System SIMATIC PCS 7

Alexander Frisch Siemens Partner Program



Quality Assurance

# SIVACON S4 is an AS (TTA-TSK) switchgear and controlgear system, type tested according to IEC 60439-1, for installation as primary or secondary boards in industrial and service sector facilities, including hospitals, shopping centres, banks, schools.

#### Overview

The SIVACON S4 energy distribution concept consists of a full line-up of boards in galvanised chromed sheet