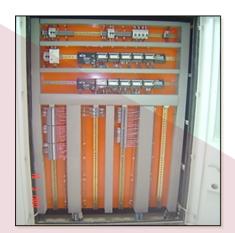

# **PLC** Panels

- PLC panel contains all signals to be controlled.
- The cabinet has digital and analog cards that control signals.
- The panel connected to the CPU through the interface module.

Medecon Type

Allen Bradley Cards

**Siemens Cards** 

ABB Cards

Level Panels: Used for collect all CPU and server in one panel located in good environment place(I.E Centre room.

Lighting distribution panels and/or wall: Mounted boxes will be to feed indoor, outdoor lighting, and sockets in the adjacent areas.