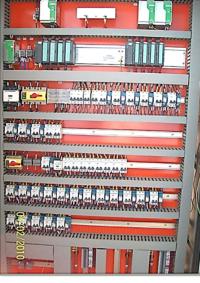

# **PLC** Panels

- PLC panel contains all signals to be controlled.
- The cabinet has digital and analog cards that control signals.
- The panel connected to the CPU through the interface module.

Medecon Type

Allen Bradley Cards

**Siemens Cards** 

ABB Cards

Level Panels: Used for collect all CPU and server in one panel located in good environment place(I.E Centre room.

Lighting distribution panels and/or wall: Mounted boxes will be to feed indoor, outdoor lighting, and sockets in the adjacent areas.