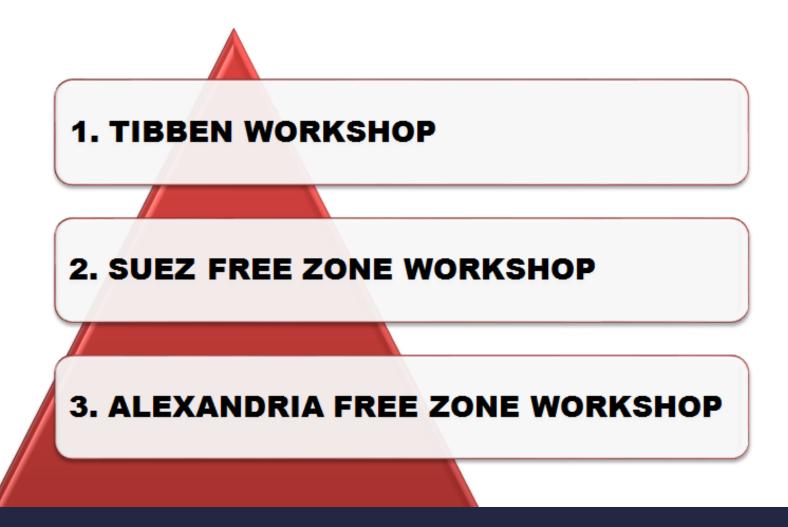

### **Our Key Figures**

Operating on 3000 m2 with an exceptional team of professionals, ASA has three workshops:

# ASA Workshops offer the below advantages:

- Customs free (Overseas projects).
- Sales tax-free (Overseas projects).
- Proximity to the Imports/Exports Ports (Suez & Alexandria).
- Heavy Infrastructure for Exportation and Importation.
- Strategic routing flexibility for being located in Alexandria and Suez.