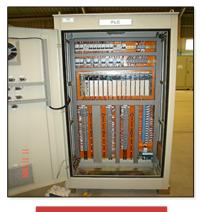

# **PLC** Panels

- PLC panel contains all signals to be controlled.
- The cabinet has digital and analog cards that control signals.
- The panel connected to the CPU through the interface module.

Medecon Type

Allen Bradley Cards

**Siemens Cards** 

ABB Cards

Level Panels: Used for collect all CPU and server in one panel located in good environment place(I.E Centre room.

Lighting distribution panels and/or wall: Mounted boxes will be to feed indoor, outdoor lighting, and sockets in the adjacent areas.