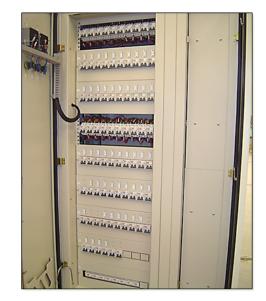

## **ASA MCC Panels**

Compartment Back to Back MCC Panels

## **MCC** Main Incomer

Incomber Front View

Incomber Copper

## **Outgoing Panels MCC View**

Front View

Inside View