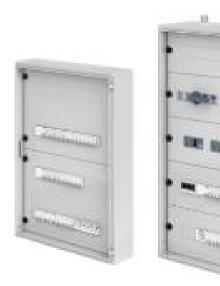

# ASA Workshops carry out the following electrical panels:

- Low Voltage Distribution Boards (LVDB).
- Motor Control Centers (MCC).
- Auxiliary Control Centers (ACC).
- Marshaling Panel Logics (MPL).
- Marshaling Panel Instrumentations (MPI).
- Lighting Panels.
- Power Factor Correction Panels

## **ASA MCC Panels**

Compartment Back to Back MCC Panels

## **MCC** Main Incomer

Incomber Front View

Incomber Copper

## **Outgoing Panels MCC View**

Front View

Inside View