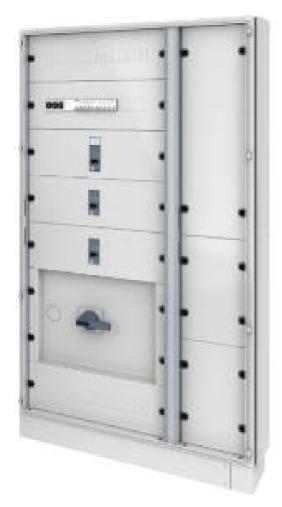

# SIVACON S4 is an AS (TTA-TSK) switchgear and controlgear system, type tested according to IEC 60439-1, for installation as primary or secondary boards in industrial and service sector facilities, including hospitals, shopping centres, banks, schools.

#### Overview

The SIVACON S4 energy distribution concept consists of a full line-up of boards in galvanised chromed sheet steel, of sturdy design, suitable for any installation modality: self-standing, flush or wall-mounted. SIVACON S4 low-voltage power distribution

#### Benefits

- Type-tested switchgear and controlgear assembly in accordance with IEC 60439-1, EN 60439-1
- Modular system delivered as flat pack (delivery of packaged assembly kits in the form of individual and standard components with assembly drawing for do-it-yourself installation)
- New design, ventilation and locking system
- Colour RĂL 7035
- · Doors with universal stop
- Degrees of protection IP30, IP31, IP40, IP41, IP55
- Busbar systems up to 4000 A, Icw up to 100 kA (1 sec), Ipk up to 220 kA
- Cubicle height 2000 mm

boards are constructed according to a modular design system and, by means of ad hoc assembly kits, can be combined to meet all power distribution needs.

- · Base height optionally 100 mm or 200 mm
- Cubicle width optionally 400 mm, 600 mm, 800 mm, 1000 mm or 1200 mm
- · Cubicle depth optionally 400 mm, 600 mm or 800 mm
- Assembly kits for Siemens switching devices SENTRON 3WL, 3VL, 3KL, 3KA as well as for built-in installation devices
- Assembly kits for copper terminal modules for Sentron 3WL, 3VL
- Forms of internal separation 1, 2, 3, 4
- Easy planning and configuration with the SIMARIS CFB software tool