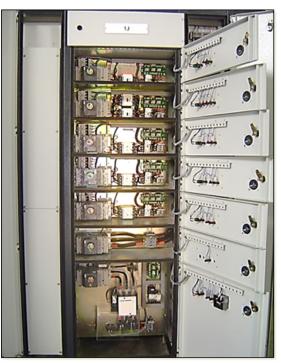

# **PLC** Panels

- PLC panel contains all signals to be controlled.
- The cabinet has digital and analog cards that control signals.
- The panel connected to the CPU through the interface module.

Medecon Type

Allen Bradley Cards

**Siemens Cards** 

ABB Cards

Level Panels: Used for collect all CPU and server in one panel located in good environment place(I.E Centre room.

Lighting distribution panels and/or wall: Mounted boxes will be to feed indoor, outdoor lighting, and sockets in the adjacent areas.