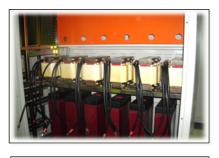

### **Capacitors PF Correction Panels:**

According to Power network analysis using capacitor bank to improve power factor and loses in power