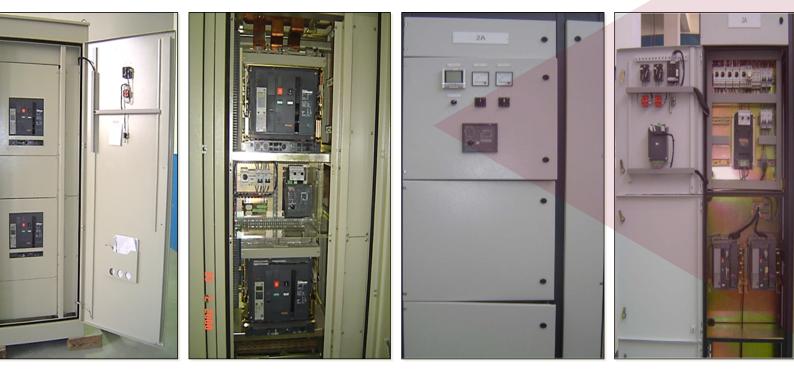

## **ASA MCC Panels**

Compartment Back to Back MCC Panels

## **MCC** Main Incomer

Incomber Front View

Incomber Copper

## **Outgoing Panels MCC View**

Front View

Inside View

## **Motor Starters**

### **ATS Panels**

# Auxiliary Control Center Panels (ACC)

Inside View

**Outside View** 