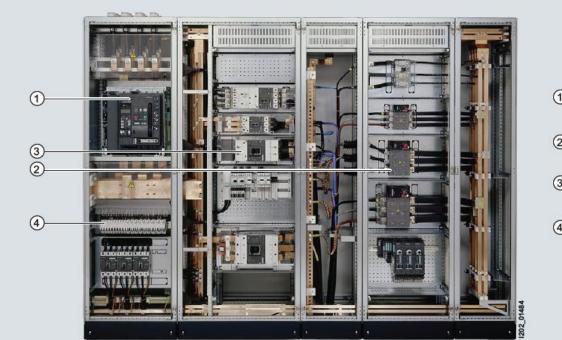

### SIEMENS LV PANEL SIVACON S4

- Assembly kits with SENTRON 3WL
- Assembly kits with SENTRON 3KA / 3KL
- Assembly kits with SENTRON 3VL
- Assembly kits with built-in installation devices

#### Assembly kits with SENTRON 3WL

- Rated current 630 A 3,200 A
- 3-pole and 4-pole
- Withdrawable and fixed-mounted design
- · Copper assembly kits

#### Assembly kits with SENTRON 3KA/ 3KL

- SENTRÓN 3KL5/6 (LBS) switch disconnectors Rated current up to 630 A
- SENTRON 3KL7/3KA7 (LBS) switch disconnectors Rated current up to 1,250 A
- 3-pole and 4-pole
- Fixed-mounted design
- Door coupling rotary drive

#### Assembly kits with SENTRON 3VL

- Rated current 160 A 1,600 A
- 3-pole and 4-pole
- · Withdrawable, fixed-mounted and plug-in design
- Manual, motor or rotary drive
- Copper assembly kits

#### Assembly kits with built-in installation devices

- Modular spacing 24 with 600 mm cubicle width 36 with 800 mm cubicle width
- 150 mm or 200 mm matrix
- Depth-adjustable multi-profile bus bar (AL 35 mm)
- Silkclip rapid wiring system