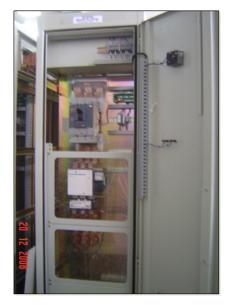

wing electrical panels:

- Low Voltage Distribution Boards (LVDB).
- Motor Control Centers (MCC).
- Auxiliary Control Centers (ACC).
- Marshaling Panel Logics (MPL).
- Marshaling Panel Instrumentations (MPI).
- Lighting Panels.
- Power Factor Correction Panels

# ASA Workshops offer the below advantages:

- Customs free (Overseas projects).
- Sales tax-free (Overseas projects).
- Proximity to the Imports/Exports Ports (Suez & Alexandria).
- Heavy Infrastructure for Exportation and Importation.
- Strategic routing flexibility for being located in Alexandria and Suez.



## **ASA MCC Panels**





Compartment Back to Back MCC Panels

## **MCC** Main Incomer



Incomber Front View

Incomber Copper





## **Outgoing Panels MCC View**



Front View



Inside View

## **Motor Starters**













### **ATS Panels**



# Auxiliary Control Center Panels (ACC)







Inside View

**Outside View** 



# **PLC** Panels

- PLC panel contains all signals to be controlled.
- The cabinet has digital and analog cards that control signals.
- The panel connected to the CPU through the interface module.



Medecon Type



Allen Bradley Cards



**Siemens Cards** 



ABB Cards



Level Panels: Used for collect all CPU and server in one panel located in good environment place(I.E Centre room.







Lighting distribution panels and/or wall: Mounted boxes will be to feed indoor, outdoor lighting, and sockets in the adjacent areas.







### **Capacitors PF Correction Panels:**

According to Power network analysis using capacitor bank to improve power factor and loses in power









## Lo