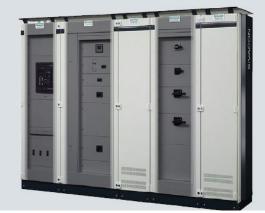

# SIVACON S4 is an AS (TTA-TSK) switchgear and controlgear system, type tested according to IEC 60439-1, for installation as primary or secondary boards in industrial and service sector facilities, including hospitals, shopping centres, banks, schools.

#### Overview

The SIVACON S4 energy distribution concept consists of a full line-up of boards in galvanised chromed sheet steel, of sturdy design, suitable for any installation modality: self-standing, flush or wall-mounted. SIVACON S4 low-voltage power distribution

### Power Distribution Board SIVACON S4 - Flexible and cost-effective

## ASA PANEL WORKSHOP IS AUTHORIZED TO ASSEMBLE SIEMENS LV PANEL SIVACON S4

Low-voltage power distribution board SIVACON S4