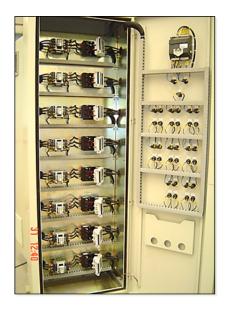

# **PLC** Panels

- PLC panel contains all signals to be controlled.
- The cabinet has digital and analog cards that control signals.
- The panel connected to the CPU through the interface module.

Medecon Type

Allen Bradley Cards

**Siemens Cards** 

ABB Cards

Level Panels: Used for collect all CPU and server in one panel located in good environment place(I.E Centre room.

Lighting distribution panels and/or wall: Mounted boxes will be to feed indoor, outdoor lighting, and sockets in the adjacent areas.