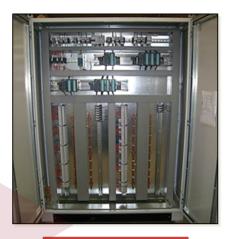

# **PLC** Panels

- PLC panel contains all signals to be controlled.
- The cabinet has digital and analog cards that control signals.
- The panel connected to the CPU through the interface module.

Medecon Type

Allen Bradley Cards

**Siemens Cards** 

ABB Cards

Level Panels: Used for collect all CPU and server in one panel located in good environment place(I.E Centre room.

Lighting distribution panels and/or wall: Mounted boxes will be to feed indoor, outdoor lighting, and sockets in the adjacent areas.