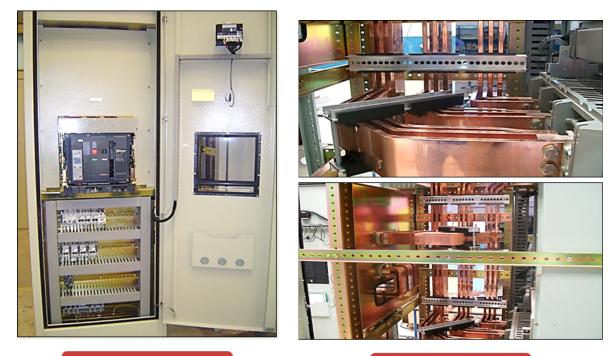

## **MCC** Main Incomer

Incomber Front View

Incomber Copper

## **Outgoing Panels MCC View**

Front View

Inside View