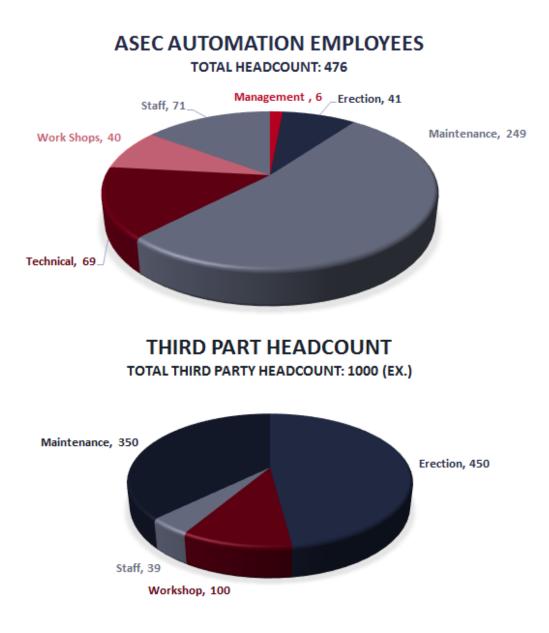

### **Our Key Figures**

Operating on 3000 m2 with an exceptional team of professionals, ASA has three workshops: