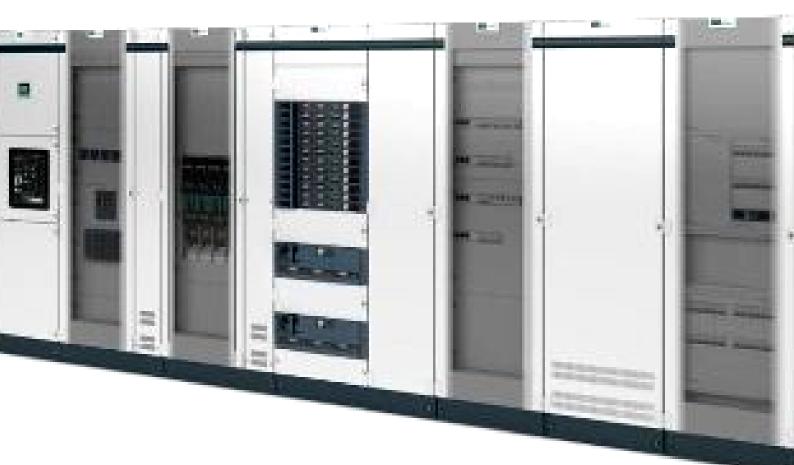

# ASA Workshops carry out the following electrical panels:

- Low Voltage Distribution Boards (LVDB).
- Motor Control Centers (MCC).
- Auxiliary Control Centers (ACC).
- Marshaling Panel Logics (MPL).
- Marshaling Panel Instrumentations (MPI).
- Lighting Panels.
- Power Factor Correction Panels

## **ASA MCC Panels**

Compartment Back to Back MCC Panels