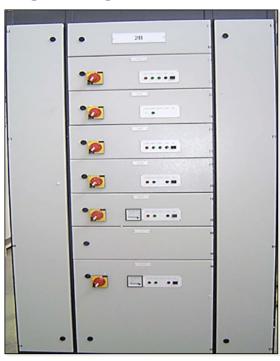

three workshops:





# ASA Workshops carry out the following electrical panels:

- Low Voltage Distribution Boards (LVDB).
- Motor Control Centers (MCC).
- Auxiliary Control Centers (ACC).
- Marshaling Panel Logics (MPL).
- Marshaling Panel Instrumentations (MPI).
- Lighting Panels.
- Power Factor Correction Panels

# ASA Workshops offer the below advantages:

- Customs free (Overseas projects).
- Sales tax-free (Overseas projects).
- Proximity to the Imports/Exports Ports (Suez & Alexandria).
- Heavy Infrastructure for Exportation and Importation.
- Strategic routing flexibility for being located in Alexandria and Suez.



## **ASA MCC Panels**





Compartment Back to Back MCC Panels

## **MCC** Main Incomer



Incomber Front View

Incomber Copper





## **Outgoing Panels MCC View**



Front View



Inside View

## **Motor Starters**













### **ATS Panels**



# Auxiliary Control Center Panels (ACC)







Inside View

**Outside View** 



# **PLC** Panels

- PLC panel contains all signals to be controlled.
- The cabinet has digital and analog cards that control signals.
- The panel connected to the CPU through the interface module.



Medecon Type



Allen Bradley Cards



**Siemens Cards** 



ABB Cards



Level Panels: Used for collect all CPU and server in one panel located in good environment place(I.E Centre room.







Lighting distribution panels and/or wall: Mounted boxes will be to feed indoor, outdoor lighting, and sockets in the adjacent areas.







### **Capacitors PF Correction Panels:**

According to Power network analysis using capacitor bank