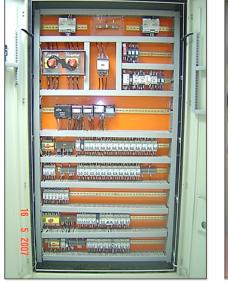

# **PLC** Panels

- PLC panel contains all signals to be controlled.
- The cabinet has digital and analog cards that control signals.
- The panel connected to the CPU through the interface module.

Medecon Type

Allen Bradley Cards

**Siemens Cards** 

ABB Cards

Level Panels: Used for collect all CPU and server in one panel located in good environment place(I.E Centre room.

Lighting distribution panels and/or wall: Mounted boxes will be to feed indoor, outdoor lighting, and sockets in the adjacent areas.